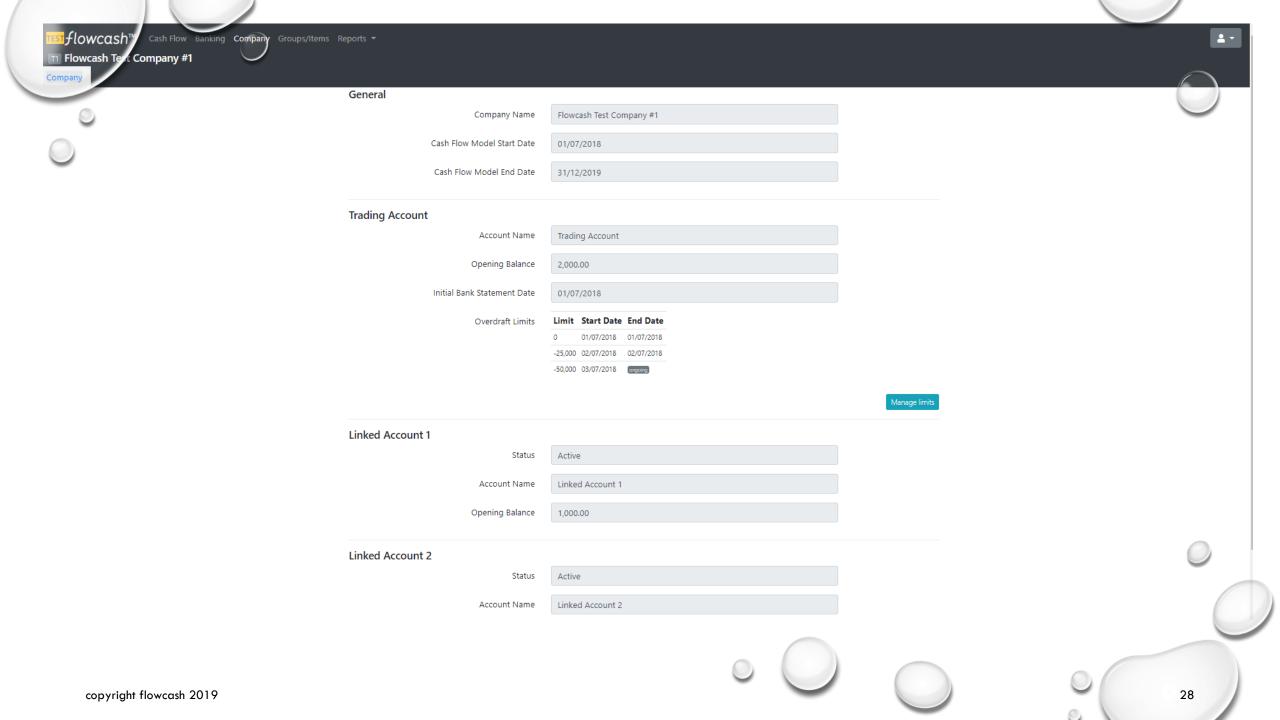

eports
- · Full-year summary reports
- · Graphs to highlight cash flow position
- · Customisable for daily, weekly, monthly, quarterly, annual or any combination required at the click of a tick box

#### BANK RECONCILIATION

- · Daily bank reconciliation and easy
- · Gives clear cash position and history
- · Our daily marker shows the day you have reconciled to - great for multiusers to know where the business transactions are up to
- · Allows un-forecast inputs, pushforward forecasts, splitting and edit functionality

#### **AFFORDABLE**

- · Just \$40 per month, billed annually, gives you access to this clever tool
- · Free test with your own company data through our 14-day login access











Log In Sign Up

gours@example.com

<u>------</u>

Don't remember your password?

LOG IN >



#### Cash Inflows Trading Account

| Group name                           | Туре          | Group order | Item name                  | Item order Contract | + add group |
|--------------------------------------|---------------|-------------|----------------------------|---------------------|-------------|
| Debtors                              | General       | 1 🗷 🛅       | + add item                 |                     |             |
|                                      |               |             | Debtors - bulk payments    | 1                   | <b>2</b>    |
|                                      |               |             | Debtors - general payments | 2                   | <b>2</b>    |
| Interest & Other Income              | General       | 2 🗷 🛅       | + add item