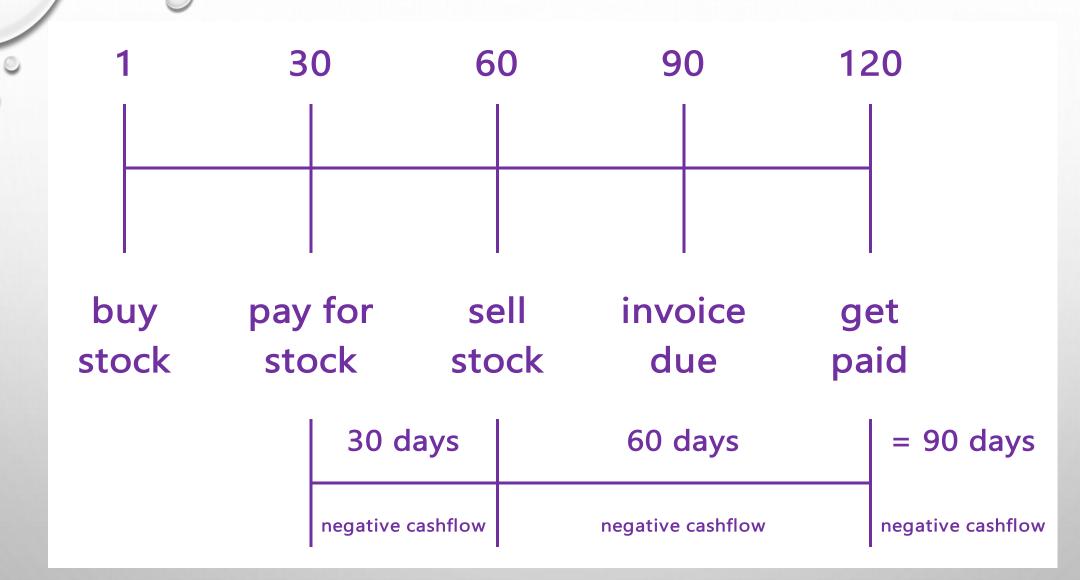

## 1st understand the cashflow cycle

- (a) you buy stock day 1
- (b) you pay for stock on day 30
- (c) it may be in stock for up to 60 days sell day 60
- c) it may be in stock for up to ob days sell day oc
- (d) you sell on 30 day credit terms
- (e) but customer pays on 60 days

- = 30 days negative cash flow
- = 60 days negative cash flow
- = 90 days negative cash flow

this is a key factor in a profitable business feeling growth pains, when not planning for cash flow effects...