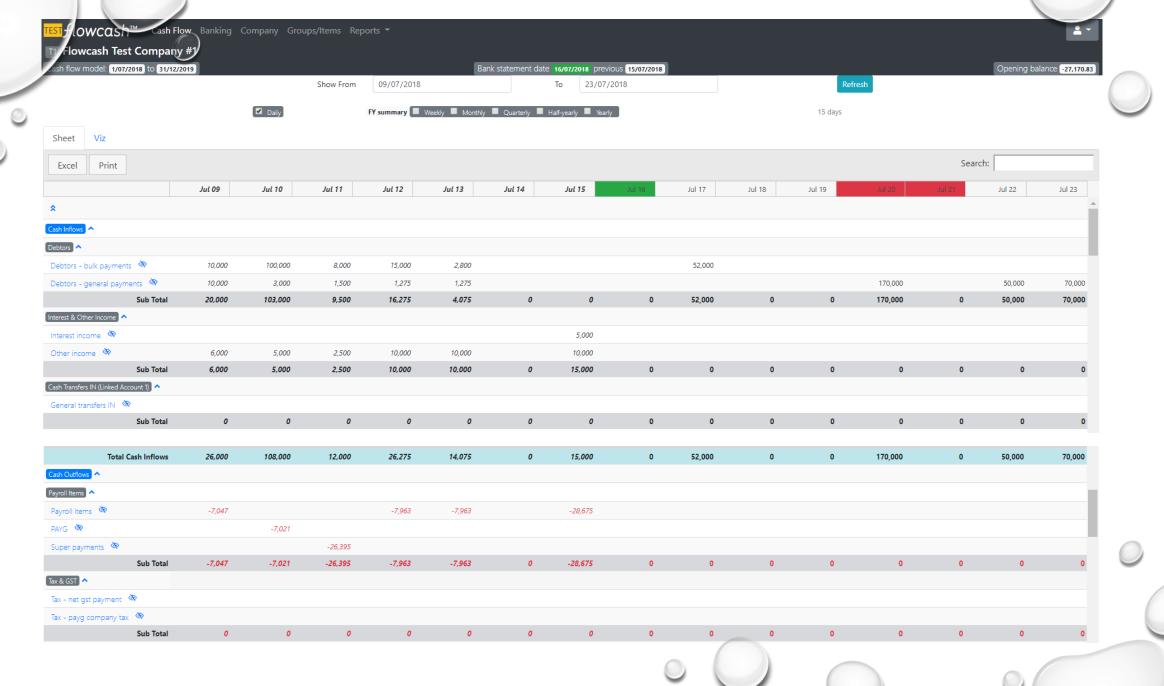

## defined...

inflows >>>

<<< outflows

inflows

outflows

copyright flowcash 2019